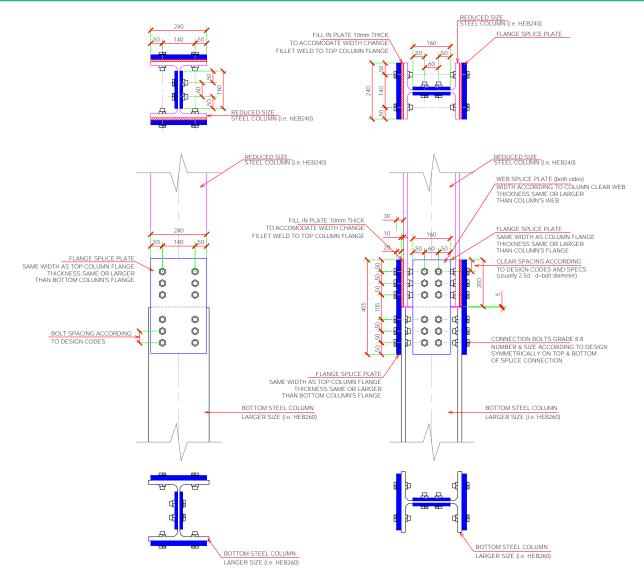

rades. Library includes drawings for reinforced concrete, steel frame and timber frame designs.

#### **TESTED**

Taken from real life projects.

#### **AUTHENTIC**

Designed by experts in the field of construction.

## DRAWING SAMPLES

Below is small sample of the drawings included in structuraldetails library to showcase the quality of each drawing.

# ELEVATOR SHAFT PIT FOUNDATION REINFORCEMENT DETAIL



### REINFORCED CONCRETE PILE CAPS DETAILS



reinforced concrete details

# STEPPED REINFORCED CONCRETE FOUNDATION FOOTINGS DETAIL



NOT FOR CONSTRUCTION - ONLY TO BE USED AS A TEMPLAT

STEPPED REINFORCED CONCRETE
FOOTING FOUNDATION COLUMN SUPPORT DETAIL
SCALE 1:10

### STEEL COLUMN FOOTING FOUNDATION DETAIL



steel frame details

# REDUCED SIZE STEEL COLUMN BOLTED SPLICE CONNECTION



steel frame details 11

# VERTICAL DIAGONAL CHS X BRACING CENTER CONNECTION DETAIL





steel frame details 12



## **structural**details

## THANK YOU

Here's a € 5.00 discount coupon to get you started

Coupon Code: **GETSTARTED** 

Use coupon code above during checkout