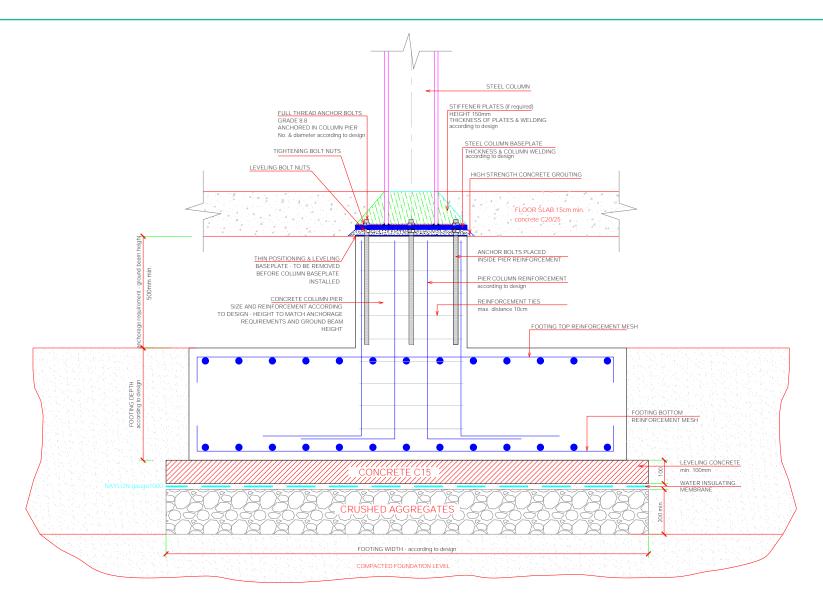

lace in .dwg and .dxf formats.

#### LARGE VARIETY

Covers all construction trades. Library includes drawings for reinforced concrete, steel frame and timber frame designs.

#### **TESTED**

Taken from real life projects.

#### **AUTHENTIC**

Designed by experts in the field of construction.

## DRAWING SAMPLES

Below is small sample of the drawings included in structuraldetails library to showcase the quality of each drawing.

# ELEVATOR SHAFT PIT FOUNDATION REINFORCEMENT DETAIL



### REINFORCED CONCRETE PILE CAPS DETAILS



reinforced concrete details

# STEPPED REINFORCED CONCRETE FOUNDATION FOOTINGS DETAIL



NOT FOR CONSTRUCTION - ONLY TO BE USED AS A TEMPLAT

STEPPED REINFORCED CONCRETE
FOOTING FOUNDATION COLUMN SUPPORT DETAIL
SCALE 1:10

### STEEL COLUMN FOOTING FOUNDATION DETAIL



steel frame details

# REDUCED SIZE STEEL COLUMN BOLTED SPLICE CONNECTION



steel frame details 11

# VERTICAL DIAGONAL CHS X BRACING CENTER CONNECTION DETAIL





steel frame details 12



## **structural**details

## THANK YOU

Here's a € 5.00 discount coupon to get you started

Coupon Code: **GETSTARTED** 

Use coupon code above during checkout