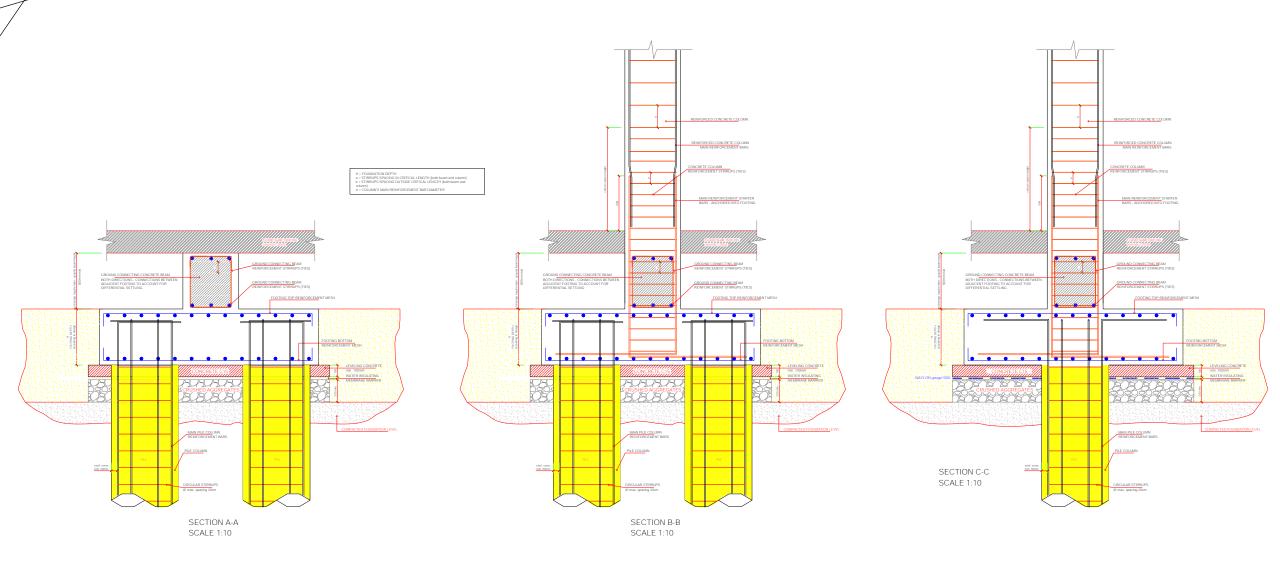

# STEPPED REINFORCED CONCRETE FOUNDATION FOOTINGS DETAIL

NOT FOR CONSTRUCTION - ONLY TO BE USED AS A TEMPLAT

STEPPED REINFORCED CONCRETE
FOOTING FOUNDATION COLUMN SUPPORT DETAIL
SCALE 1:10