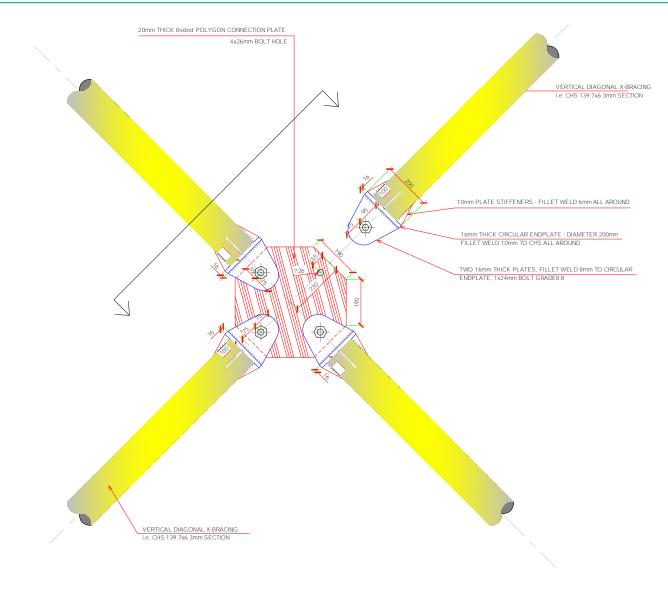

# VERTICAL DIAGONAL CHS X BRACING CENTER CONNECTION DETAIL

steel frame details 12