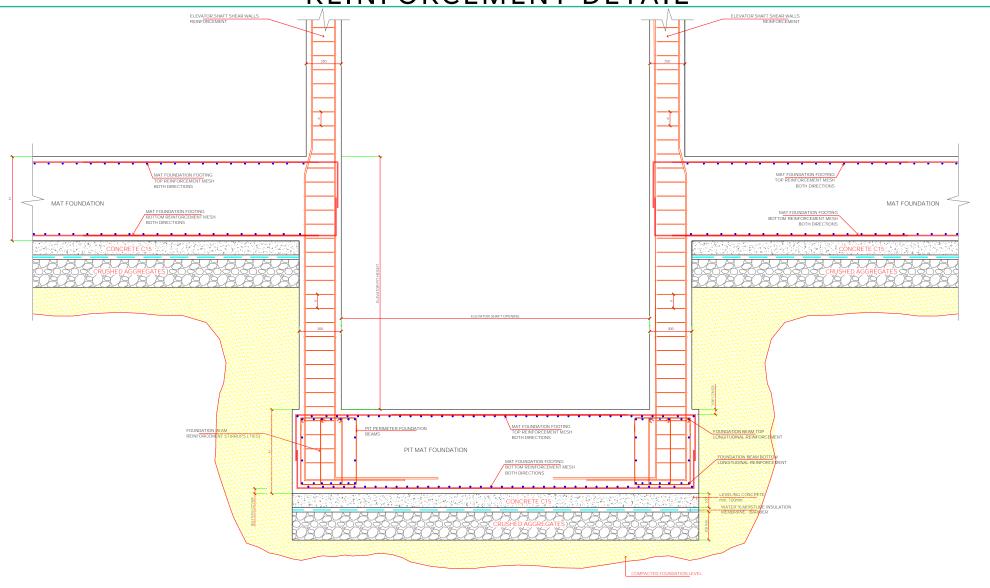

tructural drawings, either for school projects or construction.

#### EASY TO USE

All files are delivered instantly in CAD format for immediate use. Fully compatible and customizable with any CAD software



## PRODUCT OVERVIEW

#### UNIQUE

Largest library of structural detail drawings all put together in one place in .dwg and .dxf formats.

#### LARGE VARIETY

Covers all construction trades. Library includes drawings for reinforced concrete, steel frame and timber frame designs.

#### **TESTED**

Taken from real life projects.

#### **AUTHENTIC**

Designed by experts in the field of construction.

## DRAWING SAMPLES

Below is small sample of the drawings included in structuraldetails library to showcase the quality of each drawing.

# ELEVATOR SHAFT PIT FOUNDATION REINFORCEMENT DETAIL



### REINFORCED CONCRETE PILE CAPS DETAILS



reinforced concrete details

# STEPPED REINFORCED CONCRETE FOUNDATION FOOTINGS DETAIL



NOT FOR CONSTRUCTION - ONLY TO BE USED AS A TEMPLAT

STEPPED REINFORCED CONCRETE
FOOTING FOUNDATION COLUMN SUPPORT DETAIL
SCALE 1:10

### STEEL COLUMN FOOTING FOUNDATION DETAIL



steel frame details

# REDUCED SIZE STEEL COLUMN BOLTED SPLICE CONNECTION



steel frame details 11

# VERTICAL DIAGONAL CHS X BRACING CENTER CONNECTION DETAIL





steel frame details 12



## **structural**details

## THANK YOU

Here's a € 5.00 discount coupon to get you started

Coupon Code: **GETSTARTED** 

Use coupon code above during checkout