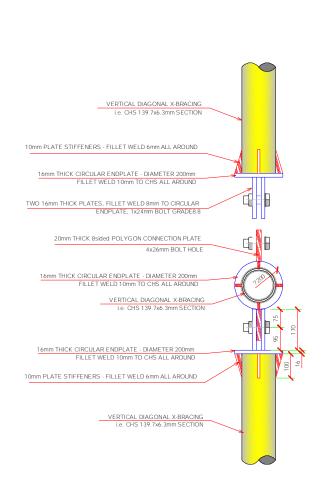

# VERTICAL DIAGONAL CHS X BRACING CENTER CONNECTION DETAIL

steel frame details 12